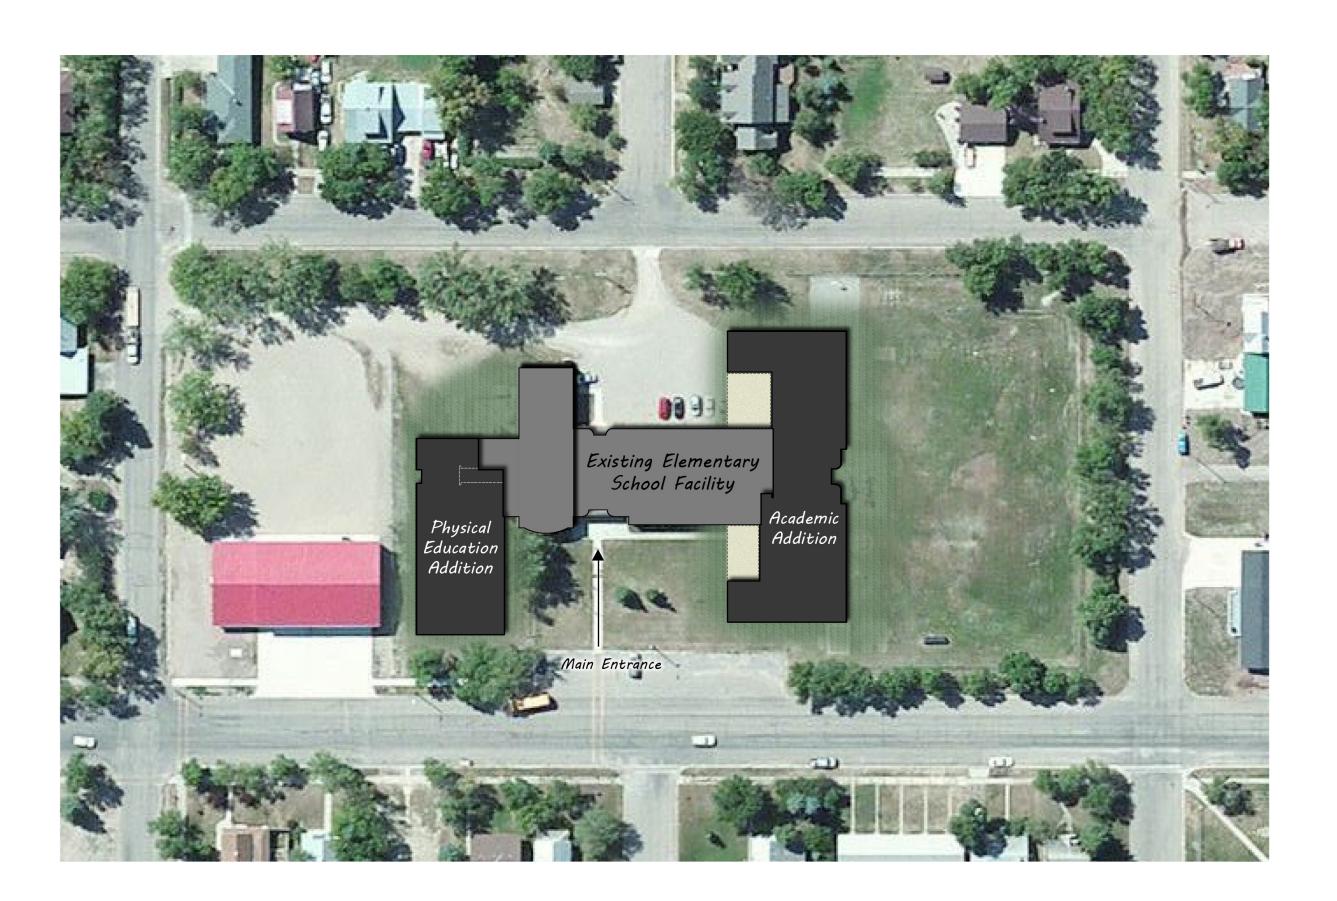

**Kenmare Public School Dist #28** 

Kenmare Elementary School -

Grades K-2<sup>nd</sup>
Educational
Adequacy

**Kenmare Public School Dist #28** 

Kenmare Elementary School -

Existing
Site Plan &
Floor Plan

COPYRIGHT © 2013 HEALY, BENDER & ASSOCIATES, INC.