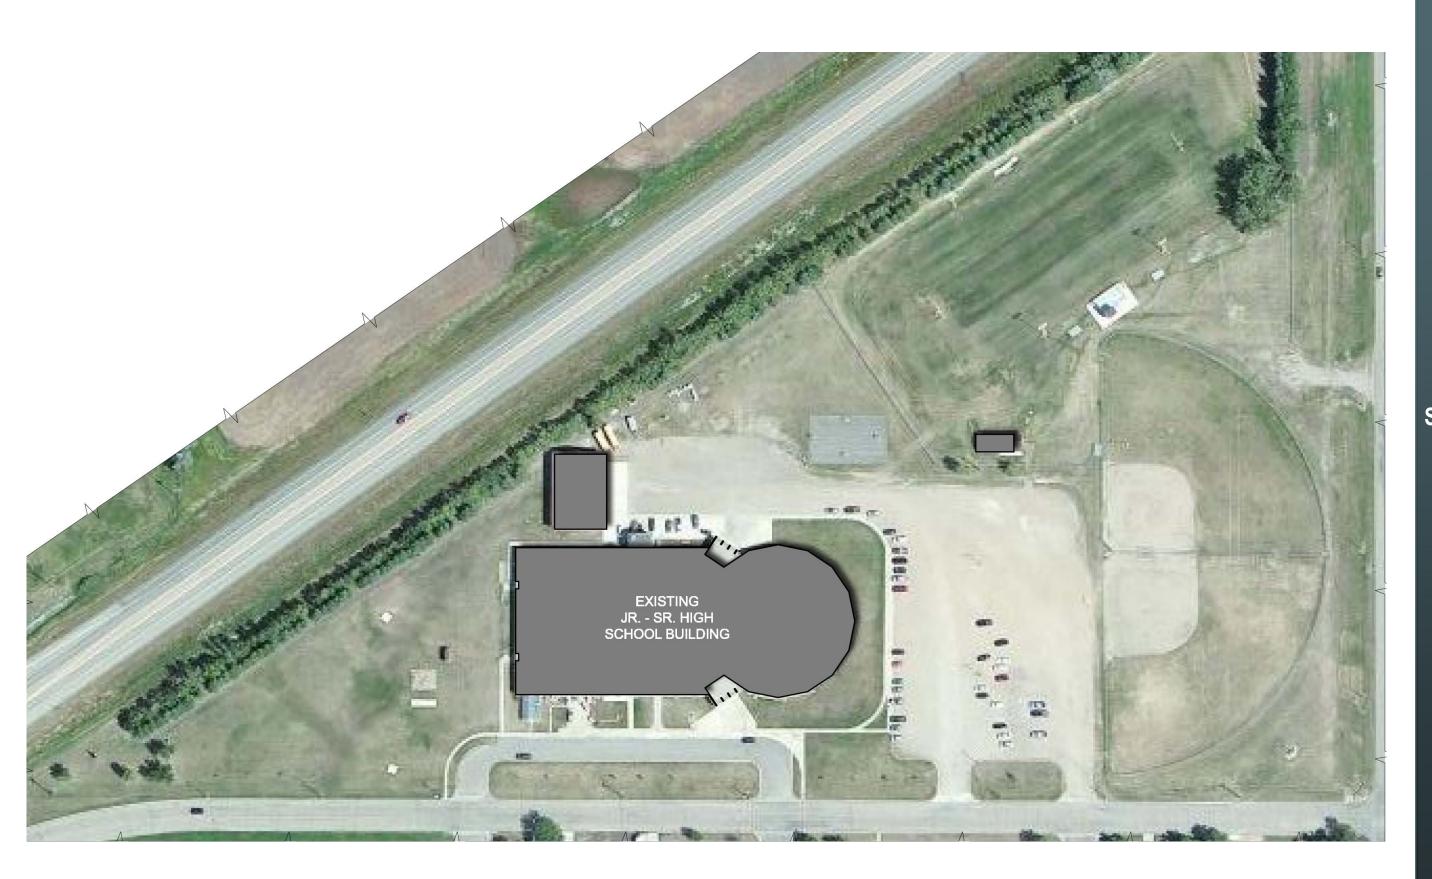

**Kenmare Public School Dist #28** 

Kenmare Middle – Secondary School

Grades 3-12 Educational Adequacy

**Kenmare Public School Dist #28** 

Kenmare Middle – Secondary School

Existing Site Plan

**Kenmare Public School Dist #28** 