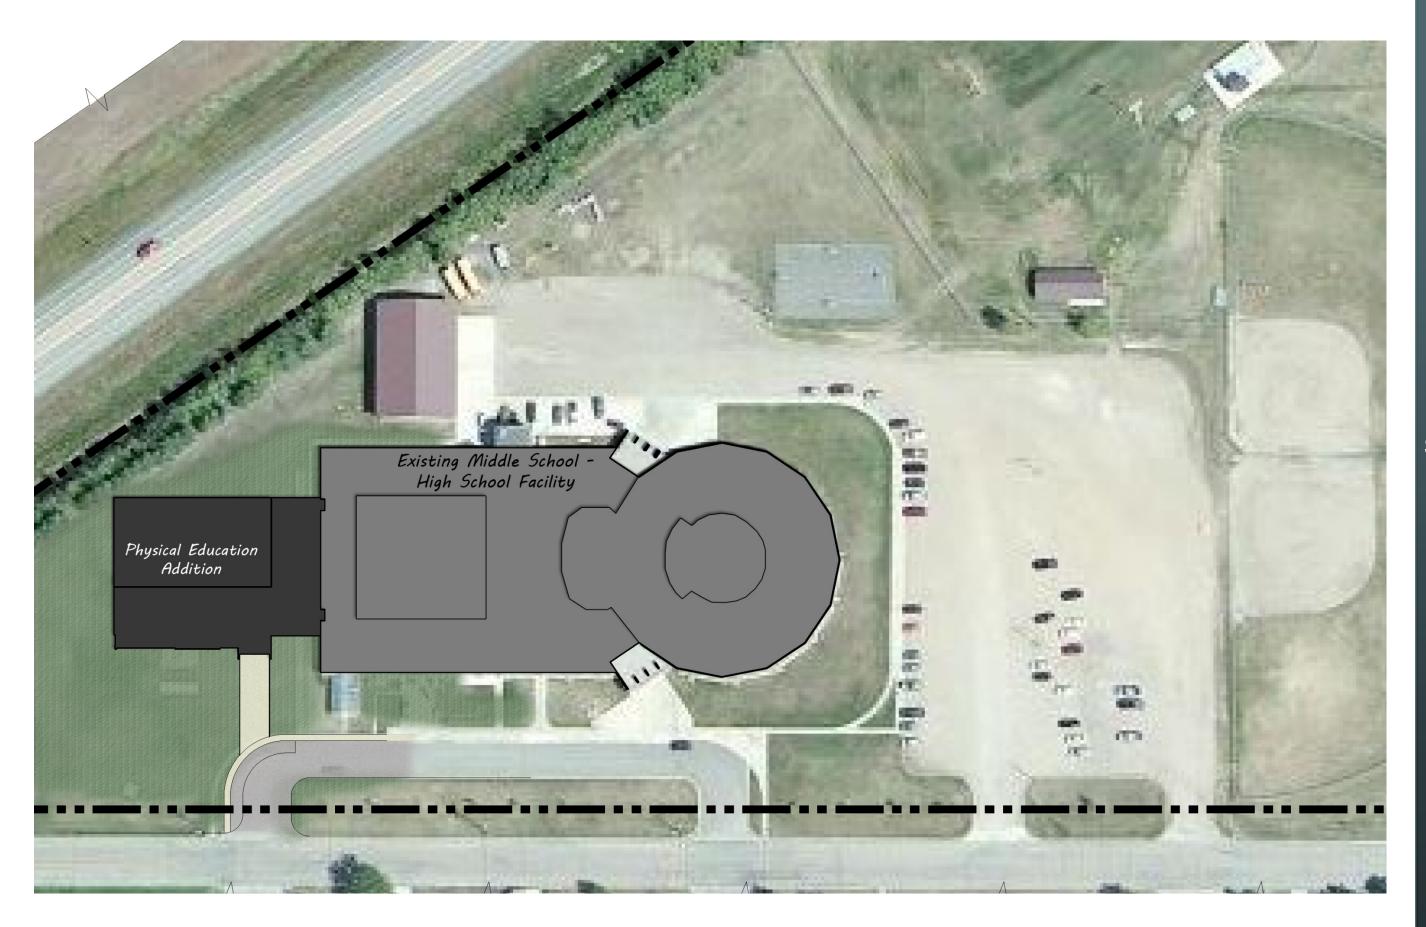

**Kenmare Public School Dist #28** 

Kenmare Middle – Secondary School

Grades 3-12 Educational Adequacy

**Kenmare Public School Dist #28** 

Kenmare Middle – Secondary School

Existing Site Plan

**Kenmare Public School Dist #28** 